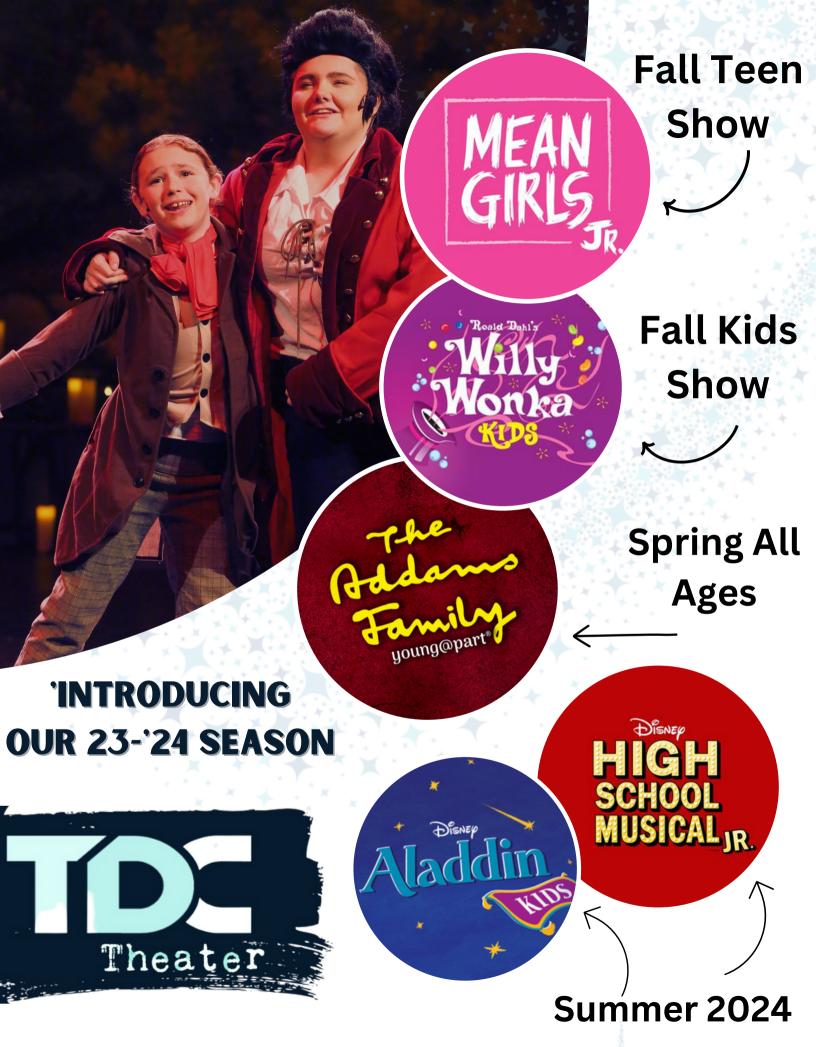

### Welcome to the Rising Stars Musical Theater Program

Our program is designed to provide aspiring young performers with a comprehensive and immersive musical theater experience. Through engaging and dynamic weekly classes, students will develop their talents, build confidence, and nurture a lifelong passion for the performing arts. Whether your child is a seasoned performer or just beginning their theatrical journey, our program offers a supportive and nurturing environment for all skill levels.

Each Session will Include Acting Techniques, Improv, Dance & Choreography, Basic Vocals, Performance Skills. The session will conclude with a performance medley with all classes

@ The Amato Center.